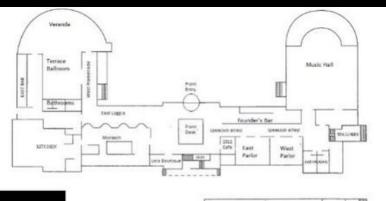

### START YOUR CHAPTER WITH US

•The Music Hall, which overlooks Centennial Green, is 5,000 square feet and features classic décor, architectural details and patio access for views of the Gulf. The Music Hall is one of two major event spaces at Grand Galvez. It has been freshened and renovated with a beautiful sky blue, royal blue and gold accented color palette. The original historic wooden Galvez lobby bar (from the Old Galveston Club which is considered Galveston's last speakeasy) has been moved into this special event space and is a featured addition. •The Terrace & Veranda (sold together and referred to as one space) are each 2,500 square feet and separated by a line of French doors. In total, the ballroom is 5,000 square feet of space and can accommodate 300 guests for a seated dinner. The Veranda features floor-to-ceiling windows and views of the Gulf. Many years ago, the Terrace was once a very popular night club, and the Veranda was open air. •The East Parlor and West Parlor Rooms can accommodate 60 guests for a seated dinner. It is a great space with lots of natural light, perfect for luncheons and intimate receptions.

### MEETING & EVENTS

- Over 13,00 Square Feet of
- Meeting Space
- Two Ballrooms

• Oleander Garden is an outdoor space that features trickling water, greenery and an intimate setting. It is more than 2,700 square feet of space and can accommodate 250 guests. Page 7 of 7 • Centennial Green is a dramatic outdoor space with a charming pergola and expansive views of the Gulf. It is more than 9,000 square feet of space and can accommodate 300 guests. •The Center Lawn is framed by gorgeous palm trees with a stunning view of the hotel. It is an outdoor space that can accommodate 100 guests.