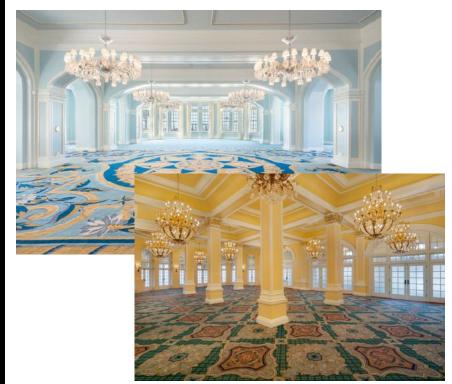

### START YOUR CHAPTER WITH US

•The Music Hall, which overlooks Centennial Green, is 5,000 square feet and features classic décor, architectural details and patio access for views of the Gulf. The Music Hall is one of two major event spaces at Grand Galvez. It has been freshened and renovated with a beautiful sky blue, royal blue and gold accented color palette. The original historic wooden Galvez lobby bar (from the Old Galveston Club which is considered Galveston's last speakeasy) has been moved into this special event space and is a featured addition. •The Terrace & Veranda (sold together and referred to as one space) are each 2,500 square feet and separated by a line of French doors. In total, the ballroom is 5,000 square feet of space and can accommodate 300 guests for a seated dinner. The Veranda features floor-to-ceiling windows and views of the Gulf. Many years ago, the Terrace was once a very popular night club, and the Veranda was open air. •The East Parlor and West Parlor Rooms can accommodate 60 guests for a seated dinner. It is a great space with lots of natural light, perfect for luncheons and intimate receptions.