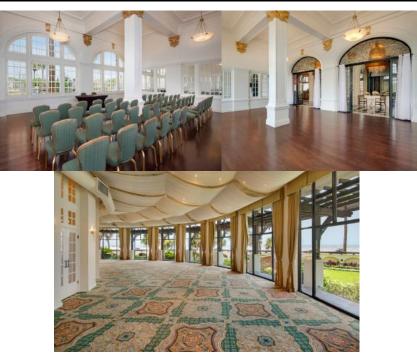

### START YOUR CHAPTER WITH US

•The Music Hall, which overlooks Centennial Green, is 5,000 square feet and features classic décor, architectural details and patio access for views of the Gulf. The Music Hall is one of two major event spaces at Grand Galvez. It has been freshened and renovated with a beautiful sky blue, royal blue and gold accented color palette. The original historic wooden Galvez lobby bar (from the Old Galveston Club which is considered Galveston's last speakeasy) has been moved into this special event space and is a featured addition. •The Terrace & Veranda (sold together and referred to as one space) are each 2,500 square feet and separated by a line of French doors. In total, the ballroom is 5,000 square feet of space and can accommodate 300 guests for a seated dinner. The Veranda features floor-to-ceiling windows and views of the Gulf. Many years ago, the Terrace was once a very popular night club, and the Veranda was open air. •The East Parlor and West Parlor Rooms can accommodate 60 guests for a seated dinner. It is a great space with lots of natural light, perfect for luncheons and intimate receptions.