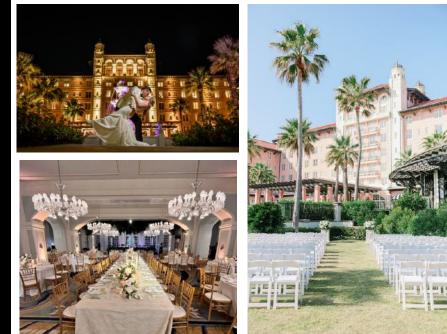

There are many indoor and outdoor locations beautifully suited for Grand Galvez weddings, reunions, corporate groups and special events. Grand Galvez is renowned for the hundreds of weddings and wedding festivities held at the property. A dedicated wedding planning team works with clients to design original, glamorous and unforgettable events. All catering is handled in-house by the hotel's talented chefs and culinary team.

## GRAND GALVEZ WEDDINGS

The property's historic legacy underlines the brand positioning for this iconic hotel, which offers first-class resort amenities, spa facilities, a heated saline pool, entertainment and outstanding cuisine. The current emphasis is on the stylish and sophisticated renovations underway at Grand Galvez, focusing on an interpretation of modernism blended with the energy of the Gatsby era. The hotel's refreshing renovations and creative design touches will intuitively meet the needs of every guest.

### GRAND GALVEZ AWAITS

•The Music Hall, which overlooks Centennial Green, is 5,000 square feet and features classic décor, architectural details and patio access for views of the Gulf. The Music Hall is one of two major event spaces at Grand Galvez. It has been freshened and renovated with a beautiful sky blue, royal blue and gold accented color palette. The original historic wooden Galvez lobby bar (from the Old Galveston Club which is considered Galveston's last speakeasy) has been moved into this special event space and is a featured addition. •The Terrace & Veranda (sold together and referred to as one space) are each 2,500 square feet and separated by a line of French doors. In total, the ballroom is 5,000 square feet of space and can accommodate 300 guests for a seated dinner. The Veranda features floor-to-ceiling windows and views of the Gulf. Many years ago, the Terrace was once a very popular night club, and the Veranda was open air. • The East Parlor and West Parlor Rooms can accommodate 60 guests for a seated dinner. It is a great space with lots of natural light, perfect for luncheons and intimate receptions.

# START YOUR CHAPTER WITH US

• Oleander Garden is an outdoor space that features trickling water, greenery and an intimate setting. It is more than 2,700 square feet of space and can accommodate 250 guests. Page 7 of 7 •Centennial Green is a dramatic outdoor space with a charming pergola and expansive views of the Gulf. It is more than 9,000 square feet of space and can accommodate 300 guests. •The Center Lawn is framed by gorgeous palm trees with a stunning view of the hotel. It is an outdoor space that can accommodate 100 guests.