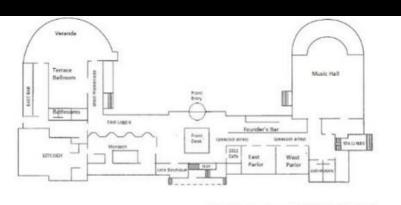

### GRAND GALVEZ AWAITS

•The Music Hall, which overlooks Centennial Green, is 5,000 square feet and features classic décor, architectural details and patio access for views of the Gulf. The Music Hall is one of two major event spaces at Grand Galvez. It has been freshened and renovated with a beautiful sky blue, royal blue and gold accented color palette. The original historic wooden Galvez lobby bar (from the Old Galveston Club which is considered Galveston's last speakeasy) has been moved into this special event space and is a featured addition. •The Terrace & Veranda (sold together and referred to as one space) are each 2,500 square feet and separated by a line of French doors. In total, the ballroom is 5,000 square feet of space and can accommodate 300 guests for a seated dinner. The Veranda features floor-to-ceiling windows and views of the Gulf. Many years ago, the Terrace was once a very popular night club, and the Veranda was open air. • The East Parlor and West Parlor Rooms can accommodate 60 guests for a seated dinner. It is a great space with lots of natural light, perfect for luncheons and intimate receptions.

# START YOUR CHAPTER WITH US

• Oleander Garden is an outdoor space that features trickling water, greenery and an intimate setting. It is more than 2,700 square feet of space and can accommodate 250 guests. Page 7 of 7 •Centennial Green is a dramatic outdoor space with a charming pergola and expansive views of the Gulf. It is more than 9,000 square feet of space and can accommodate 300 guests. •The Center Lawn is framed by gorgeous palm trees with a stunning view of the hotel. It is an outdoor space that can accommodate 100 guests.